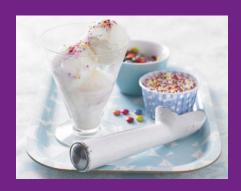

## Instant vanilla ice cream

Prep 15 mins/Serves 2

Part recipe, part science experiment  $\bigcirc$ 

#### Ingredients

300ml semi-skimmed milk

I thosp caster sugar

1/4 tsp vanilla extract

Ika ice

6 tbsp rock salt

hundreds and thousands, to serve

2 medium zip-seal freezer bags

I large zip-seal freezer bag

sticky tape

#### Method

- I. Place the milk, sugar and vanilla into the doubled-up medium zip-seal bags. Close and secure with sticky tape if the seal isn't strong. Tip the ice and salt into the large bag, then place the smaller bags inside the larger one, and seal well.
- 2. You will need to keep the bags moving for 10-15 mins to freeze the milk. Gently throw the bag from hand to hand or take turns shaking it - it's a good idea to wear gloves to keep your hands warm! Remove the ice-cream bag, open and scoop into bowls. Sprinkle with hundreds & thousands.